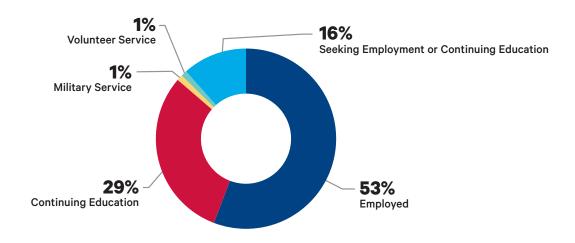

### What are They Doing?

### **Employment Information**

### **Graduate School Plans**

**61%** of our graduates who reported they will be attending graduate school, indicated that they will attend Duquesne University.

Here is the list of all schools reported: