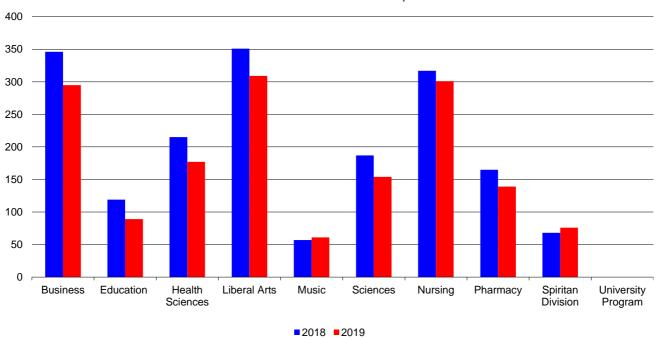

## Duquesne University New Full-time Freshman and Transfer Students Fall Semesters 2018 and 2019

|                             | Full-time<br>Freshmen |       |        | Full-time Transfers &<br>Second Undergrad Degree |      |        | Full-time<br>Total |       |        |
|-----------------------------|-----------------------|-------|--------|--------------------------------------------------|------|--------|--------------------|-------|--------|
|                             | 2018                  | 2019  | Change | 2018                                             | 2019 | Change | 2018               | 2019  | Change |
| SCHOOL                      |                       |       |        |                                                  |      |        |                    |       |        |
| Business                    | 299                   | 258   | (41)   | 47                                               | 37   | (10)   | 346                | 295   | (51)   |
| Education                   | 108                   | 84    | (24)   | 11                                               | 5    | (6)    | 119                | 89    | (30)   |
| Health Sciences             | 206                   | 169   | (37)   | 9                                                | 8    | (1)    | 215                | 177   | (38)   |
| Liberal Arts                | 266                   | 224   | (42)   | 85                                               | 85   | 0      | 351                | 309   | (42)   |
| Music                       | 56                    | 55    | (1)    | 1                                                | 6    | 5      | 57                 | 61    | 4      |
| Natural & Environ. Sciences | 178                   | 145   | (33)   | 9                                                | 9    | 0      | 187                | 154   | (33)   |
| Nursing                     | 189                   | 172   | (17)   | 128                                              | 129  | 1      | 317                | 301   | (16)   |
| Pharmacy                    | 137                   | 118   | (19)   | 28                                               | 21   | (7)    | 165                | 139   | (26)   |
| Spiritan Division           | 68                    | 75    | 7      | 0                                                | 1    | 1      | 68                 | 76    | 8      |
| UNIVERSITY TOTAL            | 1,507                 | 1,300 | (207)  | 318                                              | 301  | (17)   | 1,825              | 1,601 | (224)  |

New Full-time Freshman and Transfer Students, Fall 2018 and Fall 2019

Note: Beginning in Fall 2018, all traditional and non-traditional new students are included. Source: Enrollment Management Group