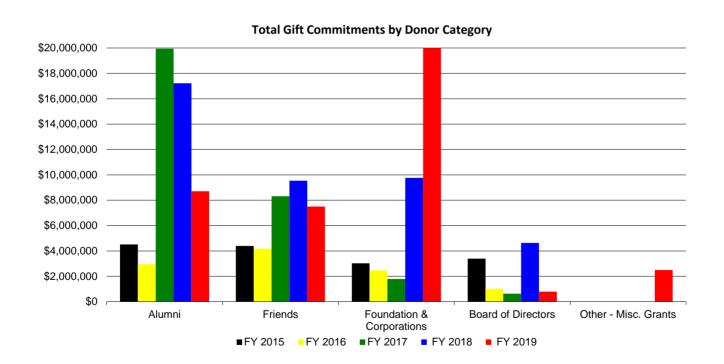

## Duquesne University Overall Fund Raising Results

**Fiscal Years 2015 to 2019** 

| Total Gift Commitments by Donor Category |                     |                     |                     |                     |                     |               |  |  |  |
|------------------------------------------|---------------------|---------------------|---------------------|---------------------|---------------------|---------------|--|--|--|
|                                          | FY 2015             | FY 2016             | FY 2017             | FY 2018             | FY 2019             | Total         |  |  |  |
| Alumni                                   | \$4,509,073         | \$2,955,629         | \$19,939,574        | \$17,219,639        | \$8,705,210         | \$53,329,125  |  |  |  |
| Friends                                  | \$4,388,990         | \$4,163,216         | \$8,314,470         | \$9,539,868         | \$7,490,519         | \$33,897,063  |  |  |  |
| Foundation & Corporations                | \$3,027,371         | \$2,455,688         | \$1,784,446         | \$9,762,970         | \$22,492,238        | \$39,522,713  |  |  |  |
| Board of Directors                       | \$3,396,748         | \$997,591           | \$628,759           | \$4,623,245         | \$787,635           | \$10,433,978  |  |  |  |
| Other - Misc. Grants                     | -                   | -                   | -                   | -                   | \$2,500,000         | \$2,500,000   |  |  |  |
|                                          | <u>\$15,322,182</u> | <b>\$10,572,124</b> | <b>\$30,667,249</b> | <u>\$41,145,722</u> | <u>\$41,975,602</u> | \$139,682,879 |  |  |  |